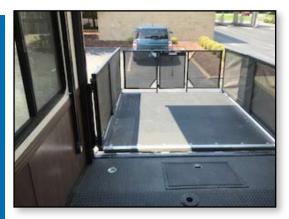

## **For Sale**2017 Heartland Cyclone Toy Hauler Fifth Wheel

This RV is 45 feet long and has 3 slide outs, a 5.5 built-in Onan Generator, the normal options associated with RVs and is in great condition.