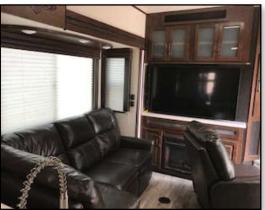

## **For Sale**2017 Heartland Cyclone Toy Hauler Fifth Wheel

This RV is 45 feet long and has 3 slide outs, a 5.5 built-in Onan Generator, the normal options associated with RVs and is in great condition.