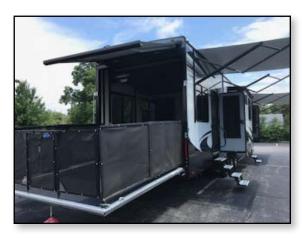

## **For Sale**2017 Heartland Cyclone Toy Hauler Fifth Wheel

This RV is 45 feet long and has 3 slide outs, a 5.5 built-in Onan Generator, the normal options associated with RVs and is in great condition.