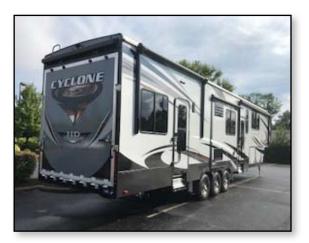

## **For Sale**2017 Heartland Cyclone Toy Hauler Fifth Wheel

This RV is 45 feet long and has 3 slide outs, a 5.5 built-in Onan Generator, the normal options associated with RVs and is in great condition.