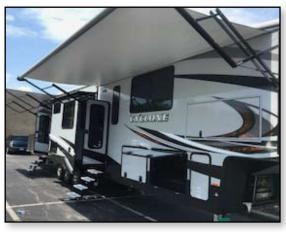

## **For Sale**2017 Heartland Cyclone Toy Hauler Fifth Wheel

This RV is 45 feet long and has 3 slide outs, a 5.5 built-in Onan Generator, the normal options associated with RVs and is in great condition.