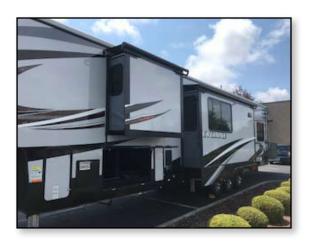

## **For Sale**2017 Heartland Cyclone Toy Hauler Fifth Wheel

This RV is 45 feet long and has 3 slide outs, a 5.5 built-in Onan Generator, the normal options associated with RVs and is in great condition.